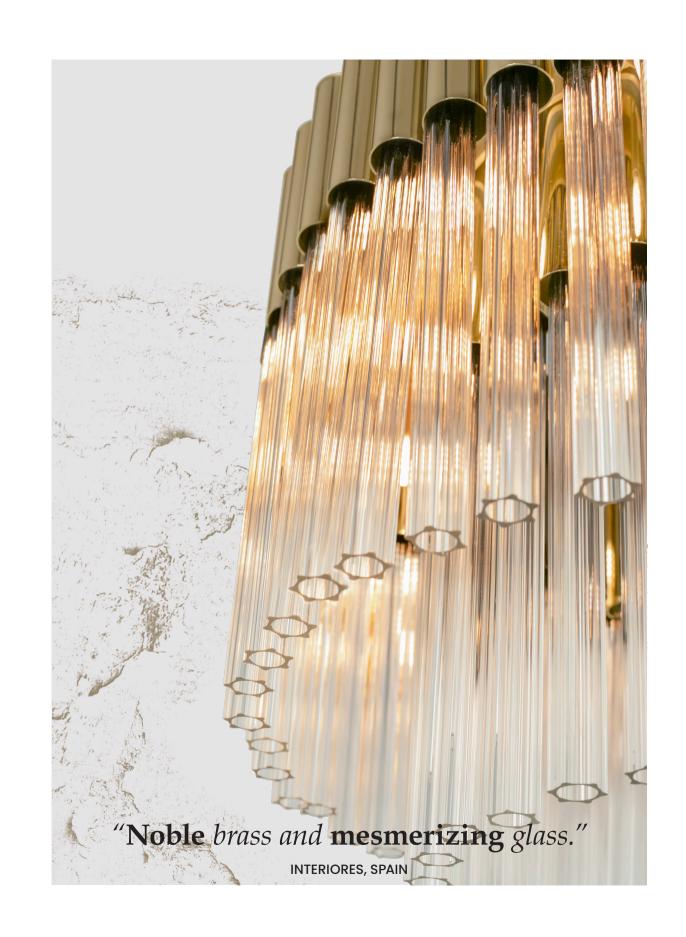

## The Arcade Collection

The Arcade Collection masterfully combines noble brass and mesmerizing glass. It creates an aerial atmosphere full of bright and playful amber rays of light. These opulent designs bring sensuality and a state of tender contemplative attitude and openness. A soft light that transmits delicacy and purity to every space. It is an intriguing lighting solution for the most demanding tastes as it places a particular emphasis on the décor.