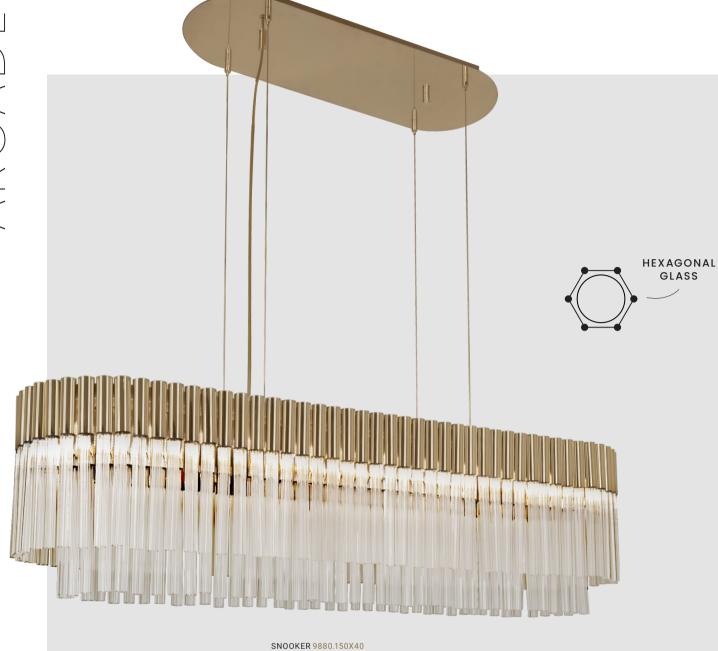

PROJECT BY: CLÉ DE MAISON, LITHUANIA

SUSPENSION | SNOOKER | PENDANT | WALL | FLOOR

DIMENSIONS: H.40CM - W.150CM - D.40CM WEIGHT: NET 48KG BULBS: 28X G9 (MAX 28W) MATERIAL: BRASS & GLASS