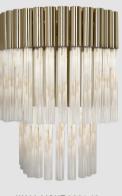

PROJECT BY: CLÉ DE MAISON, LITHUANIA

SUSPENSION | SNOOKER | PENDANT | WALL | FLOOR

DIMENSIONS: H.40CM - W.150CM - D.40CM WEIGHT: NET 48KG BULBS: 28X G9 (MAX 28W) MATERIAL: BRASS & GLASS