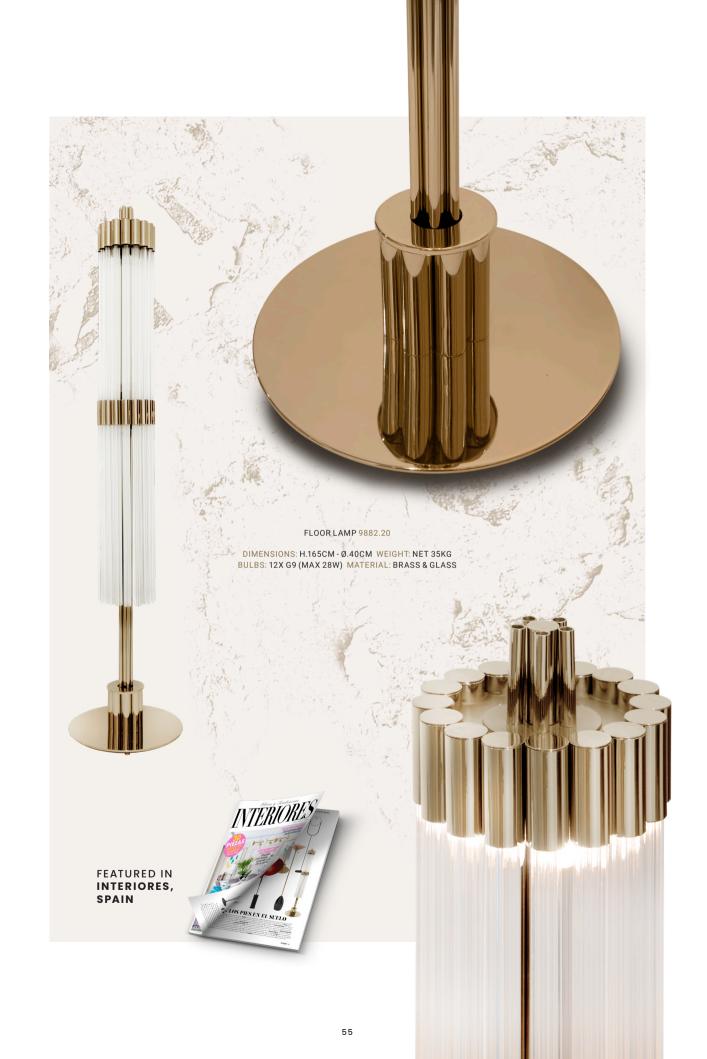

## PENDANT 9883.15

DIMENSIONS: H.40CM - Ø.16CM WEIGHT: NET 10KG BULBS: 3X G9 (MAX 28W) MATERIAL: BRASS & GLASS

DIMENSIONS: H.40CM - Ø.100CM WEIGHT: NET 50KG BULBS: 36X G9 (MAX 28W) MATERIAL: BRASS & GLASS