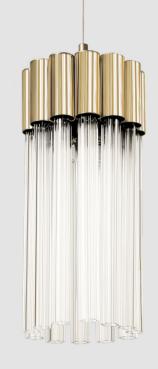

## PENDANT 9883.15

DIMENSIONS: H.40CM - Ø.16CM WEIGHT: NET 10KG BULBS: 3X G9 (MAX 28W) MATERIAL: BRASS & GLASS

DIMENSIONS: H.40CM - Ø.100CM WEIGHT: NET 50KG BULBS: 36X G9 (MAX 28W) MATERIAL: BRASS & GLASS