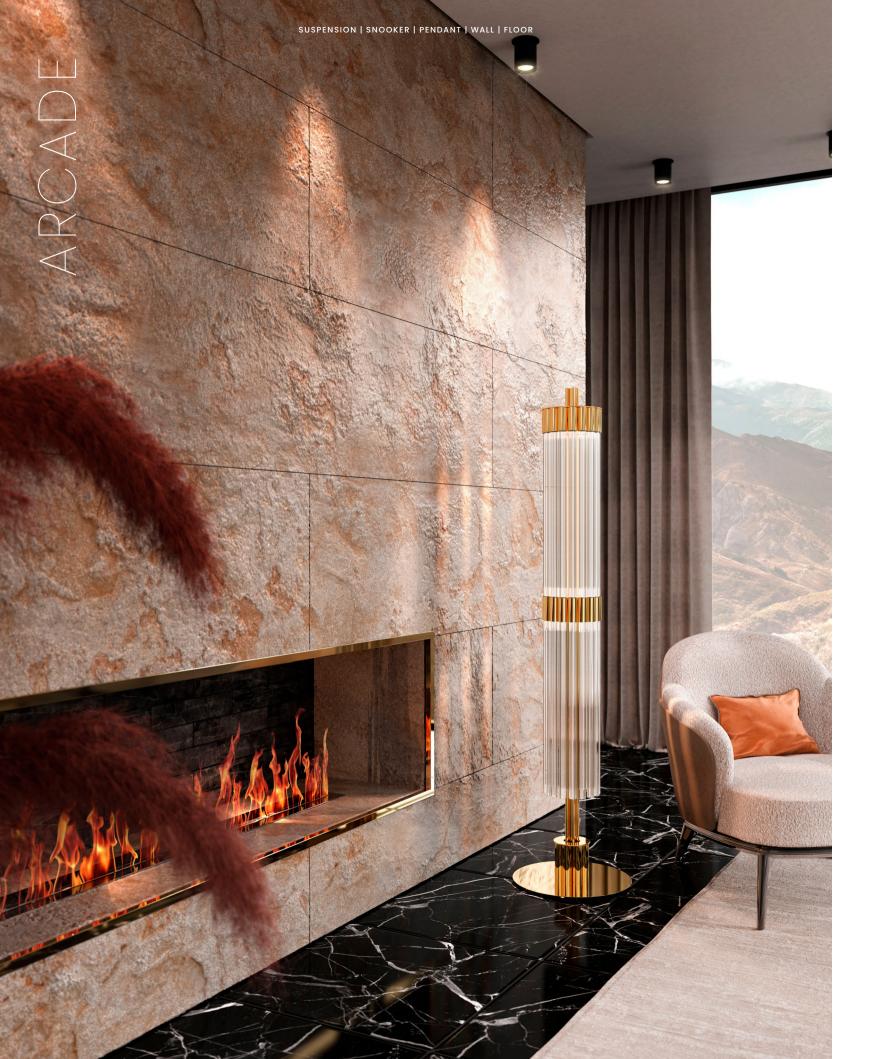

## The Arcade Collection

The Arcade Collection masterfully combines noble brass and mesmerizing glass. It creates an aerial atmosphere full of bright and playful amber rays of light. These opulent designs bring sensuality and a state of tender contemplative attitude and openness. A soft light that transmits delicacy and purity to every space. It is an intriguing lighting solution for the most demanding tastes as it places a particular emphasis on the décor.