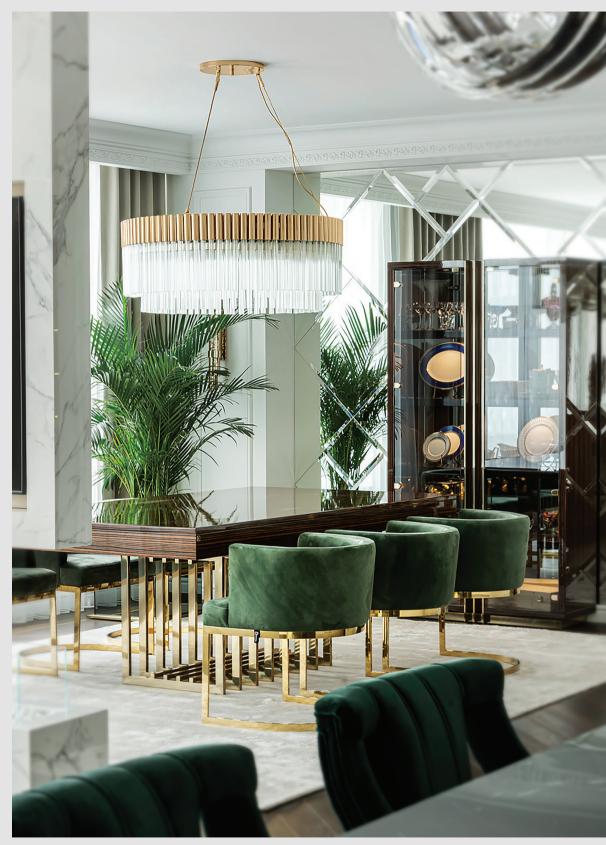

PROJECT BY: CLÉ DE MAISON, LITHUANIA

SUSPENSION | SNOOKER | PENDANT | WALL | FLOOR

DIMENSIONS: H.40CM - W.150CM - D.40CM WEIGHT: NET 48KG BULBS: 28X G9 (MAX 28W) MATERIAL: BRASS & GLASS

## The Arcade Collection

The Arcade Collection masterfully combines noble brass and mesmerizing glass. It creates an aerial atmosphere full of bright and playful amber rays of light. These opulent designs bring sensuality and a state of tender contemplative attitude and openness. A soft light that transmits delicacy and purity to every space. It is an intriguing lighting solution for the most demanding tastes as it places a particular emphasis on the décor.